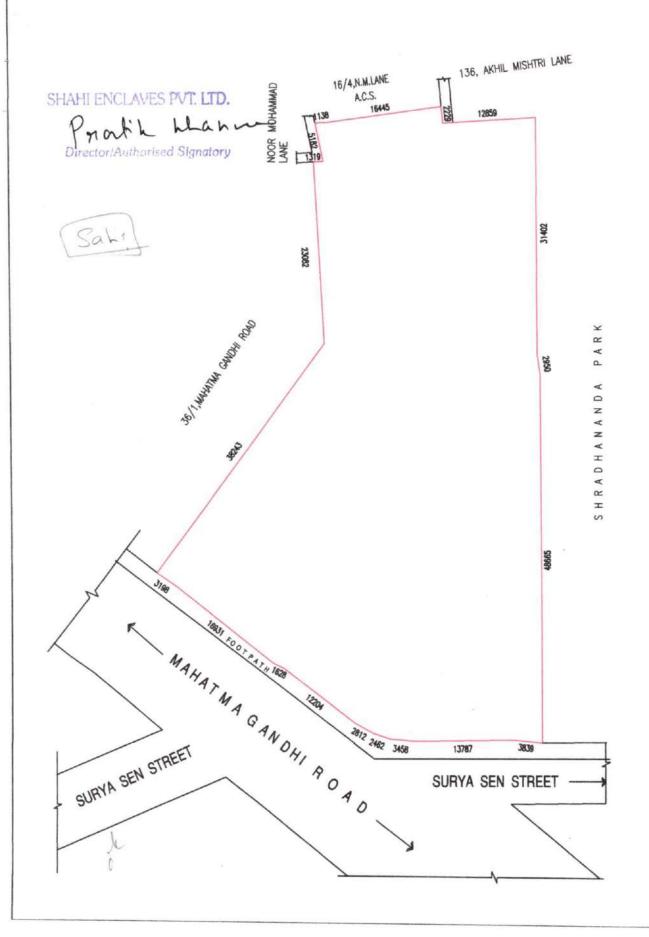

# **THE SCHEDULE ABOVE REFERRED TO:**

("said Premises")

All That the municipal Premises No.40 Mahatma Gandhi Road (formed on amalgamation of municipal Premises Nos.40, 40/1 & 40/2 Mahatma Gandhi Road) under Police Station Muchipara, Kolkata 700009, under Sub-Registration Office Kolkata within the limits of The Kolkata Municipal Corporation, Ward No.49, having a land area of 2 (two) Bighas 5 (five) Cottahs more or less, as delineated in the plan annexed hereto duly bordered thereon in "Red" and butted and bounded as follows:

On the **North** : Partly by Mahatma Gandhi Road and partly by Surya Sen

Street, Kolkata;

On the **South** : Partly by Noor Mohammed Lane and partly each by

Premises No. 16/4, Noor Mohammed Lane and partly by

Premises No. 136, Akhil Mistri Lane;

On the **East** : Partly by Premises No.36/1, Mahatma Gandhi Road,

Kolkata and partly by Premises No. 16/1, Noor

Mohammed Lane and partly by Municipal Road known as

Noor Mohammed Lane, Kolkata;

On the **West** : By Sradhananda Park, Kolkata

**OR HOWSOEVER OTHERWISE** the same now are or is or heretofore were or was situate butted bounded called known numbered described or distinguished.

ML

RE

IN WITNESS WHEREOF the Principal have executed this Power of Attorney on this 14 day of March, 2019.

DIRECTOR

TRAR 1 4 AC 2010 MAP OR PLAN FORMING PART OF THE FOREGOING DOCUMENT CONCERNING PRESENT MUNICIPAL PREMISES NO. 40 MAHATMA GANDHI ROAD, KOLKATA WITHIN WARD NO 49, OF THE KOLKATA MUNICIPAL CORPORATION ,P.S. MUCHIPARA REGISTRATION OFFICE , KOLKATA

SCALE N.T.S.

#### NOTE

3

- Municipal Premises No. 40 Mahatma Gandha Road, Kolkata being the subject mater of the foregoing document shown thus within "RED" borders.
- 2. This plan is concerning the boundaries only and do not depict any details about the structures within.