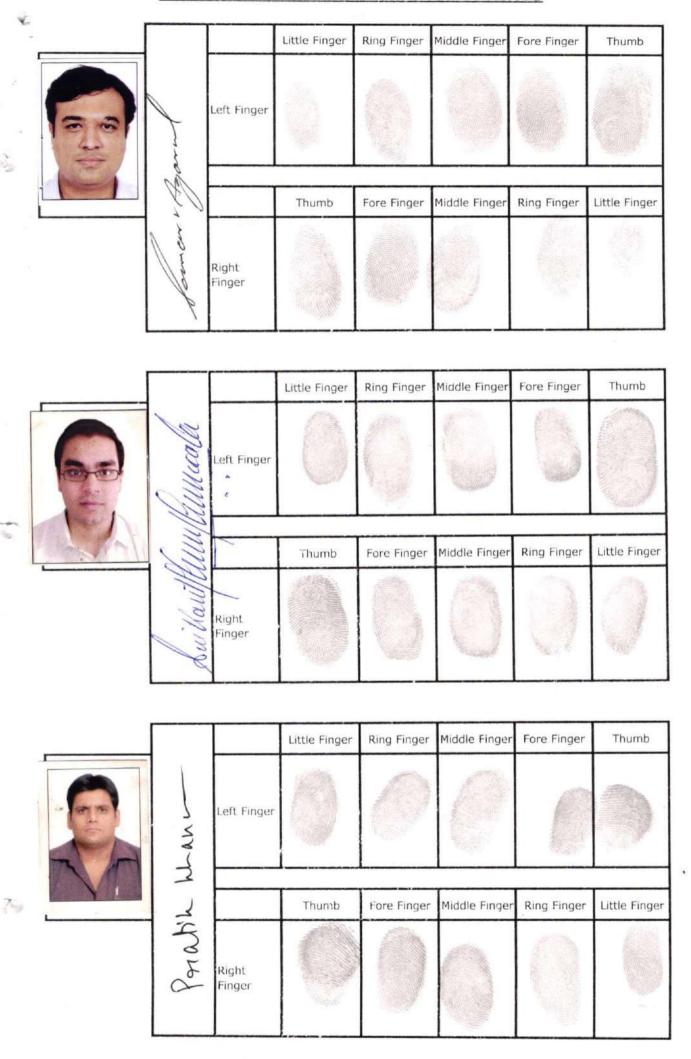

## SPECIMEN FORM FOR TEN FINGER PRINTS

20

ď.

SHAPE THE T

নিৰ্বাচকের নাম

মনোজ মাহাতো

Elector's Name

Manoj Mahato

পিজার নাম

নাথুনী মাহাতো

Father's Name

Nathuni Mahato

শিশ/Sex

91/ M

ল্য তারিখ Date of Birth :

18 Labour Con

WKJ2389666

ঠিকানা:

7B, কিবণ শব্দুর রায় রোড, কোলকাডা মিউনিসিপাল কপোঃ, হেয়ার ব্রীট, কলকাডা-700001

Address:

7B, KIRON SHANKAR ROY ROAD, KOLKATA MUNICIPAL CORPORATION, HARE STREET, KOLKATA-700001

Date: 29/11/2013